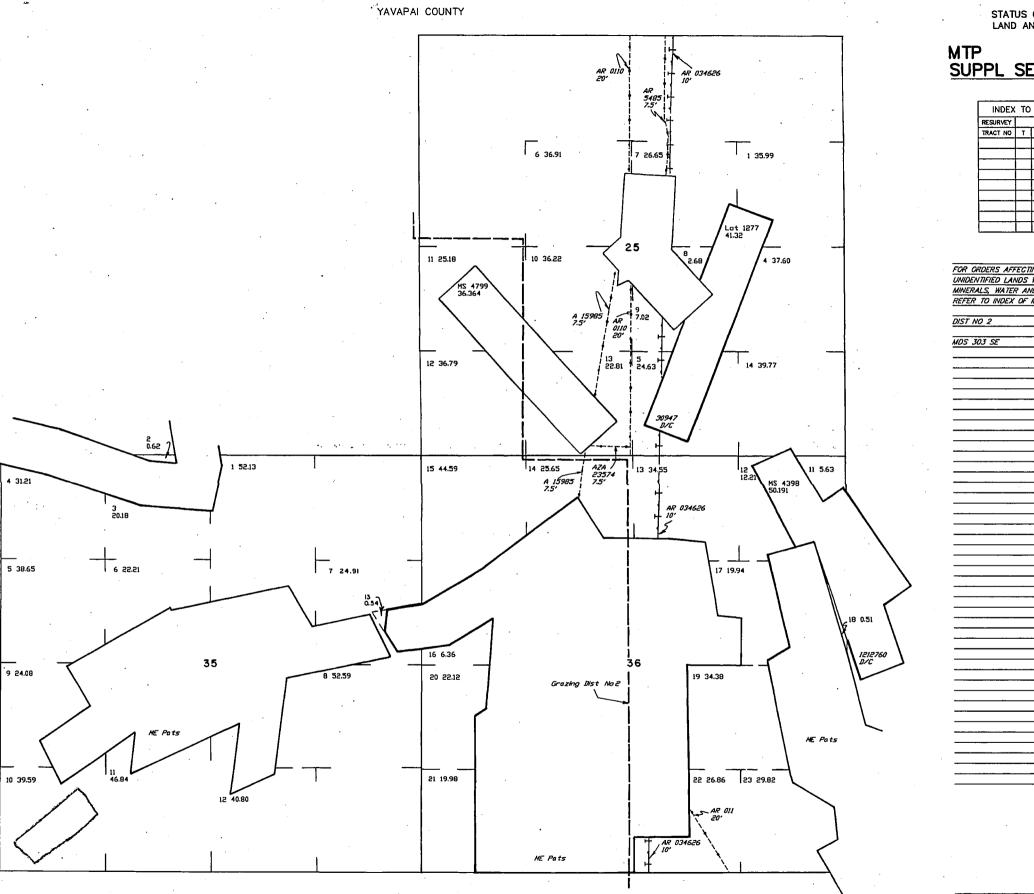

#### **CUSTOMER INFORMATION**

| Admin State:<br>Geo State: | AZ<br>AZ<br>SCHAFFNER DEX<br>1974 NH ROUTE 1<br>ALBANY NH 0381 | 16          |         | CLAIMANT |           | Customer  | iD: <sup>Contractor</sup> | 2347994                            |        |
|----------------------------|----------------------------------------------------------------|-------------|---------|----------|-----------|-----------|---------------------------|------------------------------------|--------|
| Serial Number              | Lead Serial Number                                             | Claim Name  | County  | D        | Case Type | Last A Yr | Location Date             | Meridian Township<br>Range Section | Subdiv |
| AMC424815                  | AMC424814                                                      | RUSTY ROD 2 | YAVAPAI | A        | LODE      | 2019      | 09/01/2013                | 14 0100N 0050W 035                 | SW     |
| AMC424814                  | AMC424814                                                      | RUSTY ROD 1 | YAVAPAI | A        | LODE      | 2019      | 09/01/2013                | 14 0100N 0050W 035                 | SW     |
| AMC423146                  | AMC423146                                                      | RUSTY ROD   | YAVAPAI | A        | LODE      | 2018      | 05/15/2013                | 14 0100N 0050W 035                 | SW     |

| BLM Serial No. | Name of Claim | Tp<br>Exa | Rg<br>mple: 13N | Sec<br>N 5E 14 N | Mer<br>IDM | County Recordation<br>Book and Page No. | Co. Recording Date  |
|----------------|---------------|-----------|-----------------|------------------|------------|-----------------------------------------|---------------------|
| 423146         | Rusty Rod     | 10N       | 5W              | 35               |            | B4957P624                               | 5/20/2013           |
| 424814         | Rusty Rod 1   | 10N       | 5W              | 35               |            | B4979P171                               | 9/03/2013           |
| 424815         | Rusty Rod 2   | 10N       | 5W              | 35               |            | B4979P170                               | 9103/2013           |
|                | # 1933046     |           | AUC<br>AUC      | 2320<br>Pm       | E)         | ZHI AUG IO P 3 II<br>PHOEMIX ARIZONA    | BUM AZ S ATE DEFICE |

| BLM Serial No.                           | Name of Claim | Tp<br>Exe | Rg<br>npile: 13] | Sec<br>NSE 14 ME      | Mer<br>M      | County Recordation<br>Book and Page No.  | Co. Recording<br>Date |  |
|------------------------------------------|---------------|-----------|------------------|-----------------------|---------------|------------------------------------------|-----------------------|--|
| 423146                                   | Rusty Rod     | 10N       | 5W               | 35                    |               | B4957P624                                | 5/20/2013             |  |
| 424814                                   | Rusty Rod 1   | 10N       | 5W               | 35                    |               | B4979PP171                               | 9/03/2013             |  |
| 424815                                   | Rusty Rod 2   | 10N       | 5W               | 35                    |               | B4979P170                                | 9/03/2013             |  |
| a an |               | a series  |                  | S. S. A. W. Sunda and | 1999 (P. 149) | i sonan seriharan di Santa Manaka Manaka |                       |  |
|                                          |               |           |                  |                       |               |                                          | 11.5                  |  |
|                                          |               |           |                  |                       |               |                                          |                       |  |
|                                          |               |           |                  |                       |               |                                          |                       |  |
|                                          |               |           |                  |                       |               |                                          |                       |  |
|                                          |               |           |                  |                       |               |                                          | CIP                   |  |
|                                          |               |           |                  |                       |               |                                          |                       |  |

|                         | , in the State ( |             |                 |                      |                                         |   |
|-------------------------|------------------|-------------|-----------------|----------------------|-----------------------------------------|---|
| BLM Serial No.          | Name of Claim    | Tp<br>Exai  | Rg<br>mple: 13N | Sec Mer<br>SE 14 MDM | County Recordation<br>Book and Page No. |   |
| <b>432146</b><br>123146 | Rusty Rod        | 10N         | 5W              | 35                   | B4957P624                               |   |
| 424814                  | Rusty Rod 1      | 10 <b>N</b> | 5W              | 35                   | B4979P171                               |   |
| 424815                  | Rusty Rod 2      | 10N         | 5W              | 35                   | B4979P170                               |   |
|                         |                  |             |                 |                      |                                         | - |
|                         |                  |             |                 |                      | -                                       |   |
|                         |                  |             |                 |                      | 2016<br>PHC                             |   |
|                         |                  |             |                 |                      | AUG                                     |   |
|                         |                  |             |                 |                      | 30<br>X. A                              |   |
|                         |                  |             |                 |                      | RIZ(                                    | _ |
|                         |                  |             |                 |                      |                                         |   |