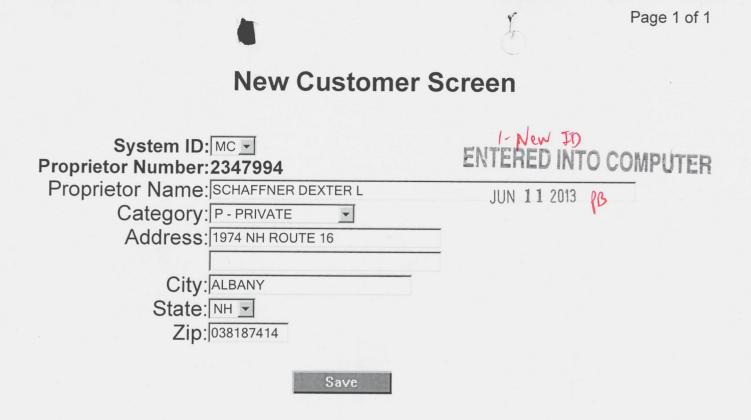

#### **CUSTOMER INFORMATION**

| Admin State:<br>Geo State: | AZ<br>AZ<br>SCHAFFNER DEX<br>1974 NH ROUTE 1<br>ALBANY NH 0381 | 16          |         | CLAIMANT |           | Customer  | iD: <sup>Contractor</sup> | 2347994                            |        |
|----------------------------|----------------------------------------------------------------|-------------|---------|----------|-----------|-----------|---------------------------|------------------------------------|--------|
| Serial Number              | Lead Serial Number                                             | Claim Name  | County  | D        | Case Type | Last A Yr | Location Date             | Meridian Township<br>Range Section | Subdiv |
| AMC424815                  | AMC424814                                                      | RUSTY ROD 2 | YAVAPAI | A        | LODE      | 2019      | 09/01/2013                | 14 0100N 0050W 035                 | SW     |
| AMC424814                  | AMC424814                                                      | RUSTY ROD 1 | YAVAPAI | A        | LODE      | 2019      | 09/01/2013                | 14 0100N 0050W 035                 | SW     |
| AMC423146                  | AMC423146                                                      | RUSTY ROD   | YAVAPAI | A        | LODE      | 2018      | 05/15/2013                | 14 0100N 0050W 035                 | SW     |

CUSTOMER ID: 2347994

NO WARRANTY IS MADE BY BLM FOR USE OF THE DATA FOR PURPOSES NOT INTENDED BY BLM.

AFFIDAUIT OF ANNUAL ASSES MENT WORK

See ATTACHED MANTANCE Fee WAIVEN

Form 3830-4