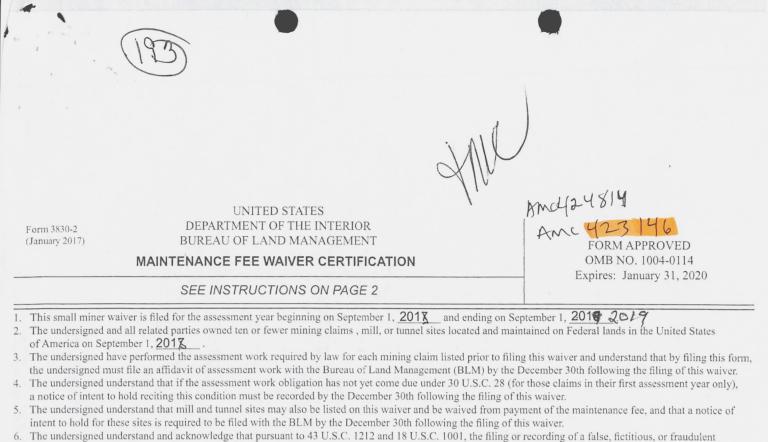

Form 3830-2 (January 2017) UNITED STATES DEPARTMENT OF THE INTERIOR BUREAU OF LAND MANAGEMENT

#### MAINTENANCE FEE WAIVER CERTIFICATION

FORM APPROVED OMB NO. 1004-0114 Expires: January 31, 2020

AMC 423146

424814

#### SEE INSTRUCTIONS ON PAGE 2

1. This small miner waiver is filed for the assessment year beginning on September 1, 2017 and ending on September 1, 2018

2. The undersigned and all related parties owned ten or fewer mining claims, mill, or tunnel sites located and maintained on Federal lands in the United States of America on September 1, 2017 .